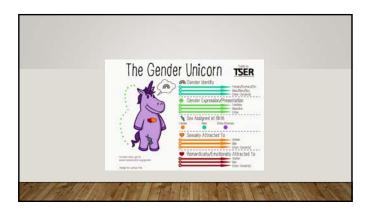

|             |

































\_



























#### A SMALL SUBSECTION OF GNC KIDS!

Media focus on one narrative

Transgender Children "Trapped in the wrong body" Social Transition Clear gender binary: boy OR girl Knew as toddler Unchanging













| GENDER FLUID CHILDREN                                                     |
|---------------------------------------------------------------------------|
| "Some days I'm a girl<br>and some days I'm a<br>boy. My gender is fluid." |
|                                                                           |





| YOUTH HEALTH SURVEY, (ONT                      | ARIO) 2017