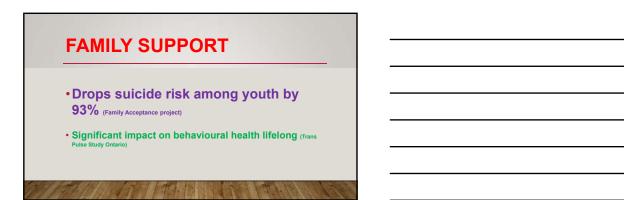

colled "desisted" children and youth worth of the fact I aws yones so called "desisted" children and youth the most of them would say fin "cas" now. They just "adjust" along the transgender continuum/spectrum, perhaps from a hyber end to a middle or lower end but but youtil identify a gender queeer, gender fluid, agender or many others. For me, that is a great thing.

## Classification problems Follow up Social context Binary gender framework

 Intensive treatment and testing of children studied







#### HIGH RISK OF SERIOUS HARM WHEN UNTREATED

•41% Suicidal Ideation

• 19% Suicide Attempts •(Trans Pulse 2010, National trans discrimination survey 2011)

•42% Non-suicidal self-harm

•(Reisner 2015)



•Leila Alcorn "My death has to mean something. Fix society, please!"





























|   | HOW CAN WE SUPPORT THESE<br>PARENTS?                                                           |
|---|------------------------------------------------------------------------------------------------|
| ( | Core assumptions:                                                                              |
|   | <ul> <li>Strengthen relationship = feelings can include sadness, loss &amp; griefor</li> </ul> |
|   | <ul> <li>Unpacking beliefs about gender &amp; sexuality = shame, grief</li> </ul>              |
|   | <ul> <li>Knowledge about trans issues = fear</li> </ul>                                        |
|   | <ul> <li>Prevent and help repair "ruptures" = stronger attachment relationship</li> </ul>      |
|   | Support to become advocates for their children!