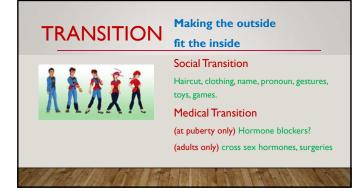

POSSIBLE APPROACHES TO GENDER NON-CONFORMING KIDS

Intervene? ("Drop the Barbie") Watchful Waiting? (Little action) Affirm? (Safe and Supported Space to Explore)