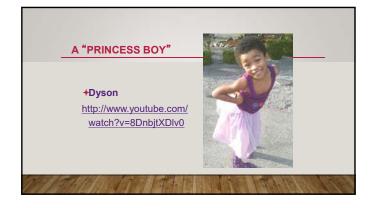

|             |

































\_



























#### A SMALL SUBSECTION OF GNC KIDS!

Media focus on one narrative

Transgender Children "Trapped in the wrong body" Social Transition Clear gender binary: boy OR girl Knew as toddler Unchanging













| GENDER FLUID CHILDREN                                                     |
|---------------------------------------------------------------------------|
| "Some days I'm a girl<br>and some days I'm a<br>boy. My gender is fluid." |
|                                                                           |





| YOUTH HEALTH SURVEY, (ONT                      | ARIO) 2017