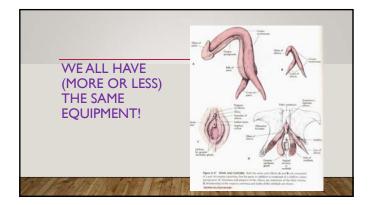

| •Brains at either end of the                                                              |