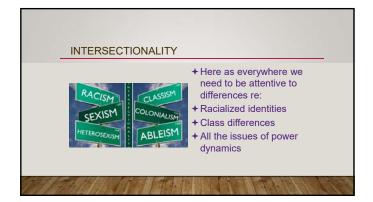

|             |

































\_



























#### A SMALL SUBSECTION OF GNC KIDS!

Media focus on one narrative

Transgender Children "Trapped in the wrong body" Social Transition Clear gender binary: boy OR girl Knew as toddler Unchanging













| GENDER FLUID CHILDREN                                                     |
|---------------------------------------------------------------------------|
| "Some days I'm a girl<br>and some days I'm a<br>boy. My gender is fluid." |
|                                                                           |





| YOUTH HEALTH SURVEY, (ONT                      | ARIO) 2017