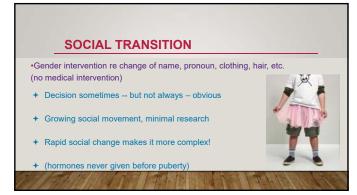

POSSIBLE APPROACHES TO GENDER NON-CONFORMING KIDS

Intervene? ("Drop the Barbie") Watchful Waiting? (Little action) Affirm? (Safe and Supported Space to Explore)