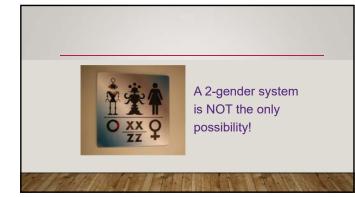

|             |

































\_



























#### A SMALL SUBSECTION OF GNC KIDS!

Media focus on one narrative

Transgender Children "Trapped in the wrong body" Social Transition Clear gender binary: boy OR girl Knew as toddler Unchanging













| GENDER FLUID CHILDREN                                                     |
|---------------------------------------------------------------------------|
| "Some days I'm a girl<br>and some days I'm a<br>boy. My gender is fluid." |
|                                                                           |





| YOUTH HEALTH SURVEY, (ONT                      | ARIO) 2017