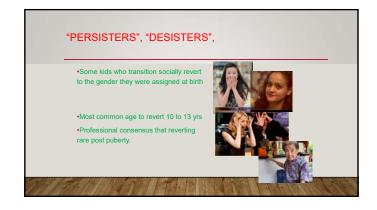

# CONTROVERSY: DO 80% OF GNC KIDS DESIST? AN EXPERIENCED DOCTOR SEES: PROBLEMS WITH THESE 4 STUDIES INCLUDE: Classification problems

THE THE THE STATES

Leep bearing this 80% all through my 20 years of working with transgender chiefers and youth. And I am always afraid that I may say the wrong thing about this. Nevertheless, this is what resperinces has been this fit I have seen hundreds of children and youth with GD concerns, but I have never had the 80% ranks in fact not even colone. Either I am soluty seen most of the 20% or their research just doesn't match the fact I aws yones colled "desisted" children and youth worth of the fact I aws yones so called "desisted" children and youth the most of them would say fin "cas" now. They just "adjust" along the transgender continuum/spectrum, perhaps from a hyber end to a middle or lower end but but youtil identify a gender queeer, gender fluid, agender or many others. For me, that is a great thing.

## Classification problems Follow up Social context Binary gender framework

 Intensive treatment and testing of children studied