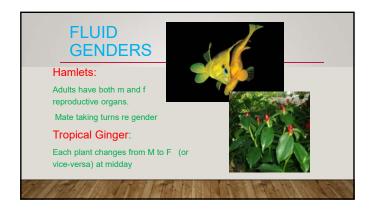

|             |

































\_



























#### A SMALL SUBSECTION OF GNC KIDS!

Media focus on one narrative

Transgender Children "Trapped in the wrong body" Social Transition Clear gender binary: boy OR girl Knew as toddler Unchanging













| GENDER FLUID CHILDREN                                                     |
|---------------------------------------------------------------------------|
| "Some days I'm a girl<br>and some days I'm a<br>boy. My gender is fluid." |
|                                                                           |





| YOUTH HEALTH SURVEY, (ONT                      | ARIO) 2017