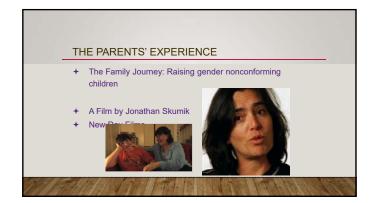

ed "desisted" children and youth worth of the fact I aws yones so called "desisted" children and youth the most of them would say fin "cas" now. They just "adjust" along the transgender continuum/spectrum, perhaps from a hyber end to a middle or lower end but but youtil identify a gender queeer, gender fluid, agender or many others. For me, that is a great thing.

## Classification problems Follow up Social context Binary gender framework

 Intensive treatment and testing of children studied







#### HIGH RISK OF SERIOUS HARM WHEN UNTREATED

•41% Suicidal Ideation

• 19% Suicide Attempts •(Trans Pulse 2010, National trans discrimination survey 2011)

•42% Non-suicidal self-harm

•(Reisner 2015)



•Leila Alcorn "My death has to mean something. Fix society, please!"





























|   | HOW CAN WE SUPPORT THESE<br>PARENTS?                                                           |
|---|------------------------------------------------------------------------------------------------|
| ( | Core assumptions:                                                                              |
|   | <ul> <li>Strengthen relationship = feelings can include sadness, loss &amp; griefor</li> </ul> |
|   | <ul> <li>Unpacking beliefs about gender &amp; sexuality = shame, grief</li> </ul>              |
|   | <ul> <li>Knowledge about trans issues = fear</li> </ul>                                        |
|   | <ul> <li>Prevent and help repair "ruptures" = stronger attachment relationship</li> </ul>      |
|   | Support to become advocates for their children!