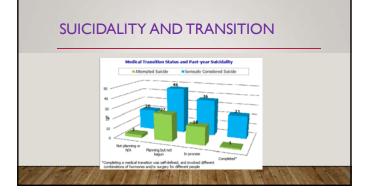

#### HIGH RISK OF SERIOUS HARM WHEN UNTREATED

•41% Suicidal Ideation

• 19% Suicide Attempts •(Trans Pulse 2010, National trans discrimination survey 2011)

•42% Non-suicidal self-harm

•(Reisner 2015)

•Leila Alcorn "My death has to mean something. Fix society, please!"