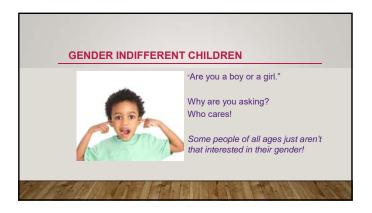

|             |

































\_



























#### A SMALL SUBSECTION OF GNC KIDS!

Media focus on one narrative

Transgender Children "Trapped in the wrong body" Social Transition Clear gender binary: boy OR girl Knew as toddler Unchanging













| GENDER FLUID CHILDREN                                                     |
|---------------------------------------------------------------------------|
| "Some days I'm a girl<br>and some days I'm a<br>boy. My gender is fluid." |
|                                                                           |





| YOUTH HEALTH SURVEY, (ONT                      | ARIO) 2017