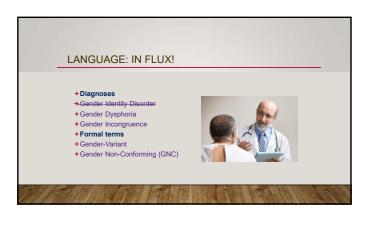

|             |

































\_



























#### A SMALL SUBSECTION OF GNC KIDS!

Media focus on one narrative

Transgender Children "Trapped in the wrong body" Social Transition Clear gender binary: boy OR girl Knew as toddler Unchanging













| GENDER FLUID CHILDREN                                                     |
|---------------------------------------------------------------------------|
| "Some days I'm a girl<br>and some days I'm a<br>boy. My gender is fluid." |
|                                                                           |





| YOUTH HEALTH SURVEY, (ONT                      | ARIO) 2017