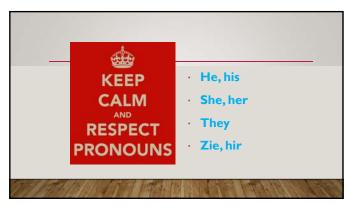

#### HOW CAN WE SUPPORT THESE PARENTS?

- Basic respect!
- Get pronouns right!

1 TANAK

- Prevent and help repair "ruptures" = stronger attachment relationship
- Understand that trans men who wish to can carry and nurse (vs "breastfeed") their babies