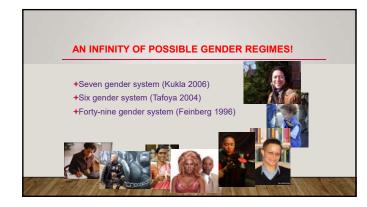

|             |

































\_



























#### A SMALL SUBSECTION OF GNC KIDS!

Media focus on one narrative

Transgender Children "Trapped in the wrong body" Social Transition Clear gender binary: boy OR girl Knew as toddler Unchanging













| GENDER FLUID CHILDREN                                                     |
|---------------------------------------------------------------------------|
| "Some days I'm a girl<br>and some days I'm a<br>boy. My gender is fluid." |
|                                                                           |





| YOUTH HEALTH SURVEY, (ONT                      | ARIO) 2017