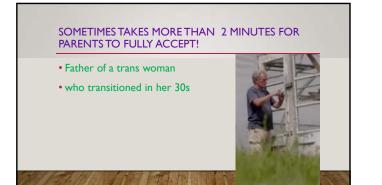

desisted" children and youth worth of the fact I aws yones so called "desisted" children and youth the most of them would say fin "cas" now. They just "adjust" along the transgender continuum/spectrum, perhaps from a hyber end to a middle or lower end but but youtil identify a gender queeer, gender fluid, agender or many others. For me, that is a great thing.

## Classification problems Follow up Social context Binary gender framework

 Intensive treatment and testing of children studied







#### HIGH RISK OF SERIOUS HARM WHEN UNTREATED

•41% Suicidal Ideation

• 19% Suicide Attempts •(Trans Pulse 2010, National trans discrimination survey 2011)

•42% Non-suicidal self-harm

•(Reisner 2015)



•Leila Alcorn "My death has to mean something. Fix society, please!"





























|   | HOW CAN WE SUPPORT THESE<br>PARENTS?                                                           |
|---|------------------------------------------------------------------------------------------------|
| ( | Core assumptions:                                                                              |
|   | <ul> <li>Strengthen relationship = feelings can include sadness, loss &amp; griefor</li> </ul> |
|   | <ul> <li>Unpacking beliefs about gender &amp; sexuality = shame, grief</li> </ul>              |
|   | <ul> <li>Knowledge about trans issues = fear</li> </ul>                                        |
|   | <ul> <li>Prevent and help repair "ruptures" = stronger attachment relationship</li> </ul>      |
|   | Support to become advocates for their children!