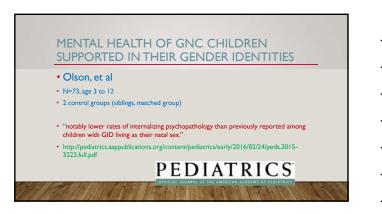

yones colled "desisted" children and youth worth of the fact I aws yones so called "desisted" children and youth the most of them would say fin "cas" now. They just "adjust" along the transgender continuum/spectrum, perhaps from a hyber end to a middle or lower end but but youtil identify a gender queeer, gender fluid, agender or many others. For me, that is a great thing.

## Classification problems Follow up Social context Binary gender framework

 Intensive treatment and testing of children studied







#### HIGH RISK OF SERIOUS HARM WHEN UNTREATED

•41% Suicidal Ideation

• 19% Suicide Attempts •(Trans Pulse 2010, National trans discrimination survey 2011)

•42% Non-suicidal self-harm

•(Reisner 2015)



•Leila Alcorn "My death has to mean something. Fix society, please!"





























|   | HOW CAN WE SUPPORT THESE<br>PARENTS?                                                           |
|---|------------------------------------------------------------------------------------------------|
| ( | Core assumptions:                                                                              |
|   | <ul> <li>Strengthen relationship = feelings can include sadness, loss &amp; griefor</li> </ul> |
|   | <ul> <li>Unpacking beliefs about gender &amp; sexuality = shame, grief</li> </ul>              |
|   | <ul> <li>Knowledge about trans issues = fear</li> </ul>                                        |
|   | <ul> <li>Prevent and help repair "ruptures" = stronger attachment relationship</li> </ul>      |
|   | Support to become advocates for their children!