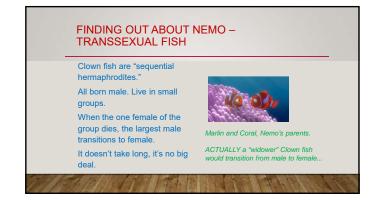

|             |

































\_



























#### A SMALL SUBSECTION OF GNC KIDS!

Media focus on one narrative

Transgender Children "Trapped in the wrong body" Social Transition Clear gender binary: boy OR girl Knew as toddler Unchanging













| GENDER FLUID CHILDREN                                                     |
|---------------------------------------------------------------------------|
| "Some days I'm a girl<br>and some days I'm a<br>boy. My gender is fluid." |
|                                                                           |





| YOUTH HEALTH SURVEY, (ONT                      | ARIO) 2017