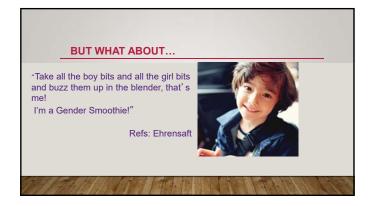

|             |

































\_



























#### A SMALL SUBSECTION OF GNC KIDS!

Media focus on one narrative

Transgender Children "Trapped in the wrong body" Social Transition Clear gender binary: boy OR girl Knew as toddler Unchanging













| GENDER FLUID CHILDREN                                                     |
|---------------------------------------------------------------------------|
| "Some days I'm a girl<br>and some days I'm a<br>boy. My gender is fluid." |
|                                                                           |





| YOUTH HEALTH SURVEY, (ONT                      | ARIO) 2017