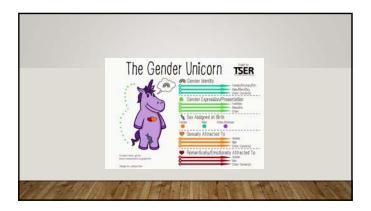

|             |

































\_



























#### A SMALL SUBSECTION OF GNC KIDS!

Media focus on one narrative

Transgender Children "Trapped in the wrong body" Social Transition Clear gender binary: boy OR girl Knew as toddler Unchanging













| GENDER FLUID CHILDREN                                                     |
|---------------------------------------------------------------------------|
| "Some days I'm a girl<br>and some days I'm a<br>boy. My gender is fluid." |
|                                                                           |





| YOUTH HEALTH SURVEY, (ONT                      | ARIO) 2017