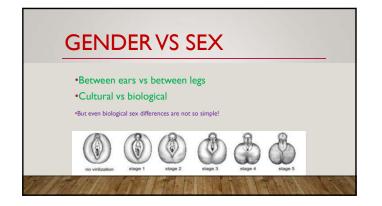

| •Brains at either end of the                                                              |