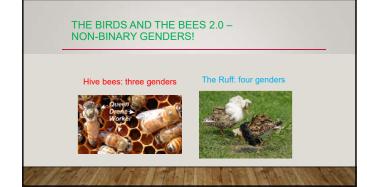

|             |

































\_



























#### A SMALL SUBSECTION OF GNC KIDS!

Media focus on one narrative

Transgender Children "Trapped in the wrong body" Social Transition Clear gender binary: boy OR girl Knew as toddler Unchanging













| GENDER FLUID CHILDREN                                                     |
|---------------------------------------------------------------------------|
| "Some days I'm a girl<br>and some days I'm a<br>boy. My gender is fluid." |
|                                                                           |





| YOUTH HEALTH SURVEY, (ONT                      | ARIO) 2017