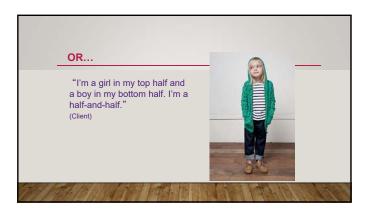

#### A SMALL SUBSECTION OF GNC KIDS!

Media focus on one narrative

Transgender Children "Trapped in the wrong body" Social Transition Clear gender binary: boy OR girl Knew as toddler Unchanging

| GENDER FLUID CHILDREN                                                     |
|---------------------------------------------------------------------------|
| "Some days I'm a girl<br>and some days I'm a<br>boy. My gender is fluid." |
|                                                                           |